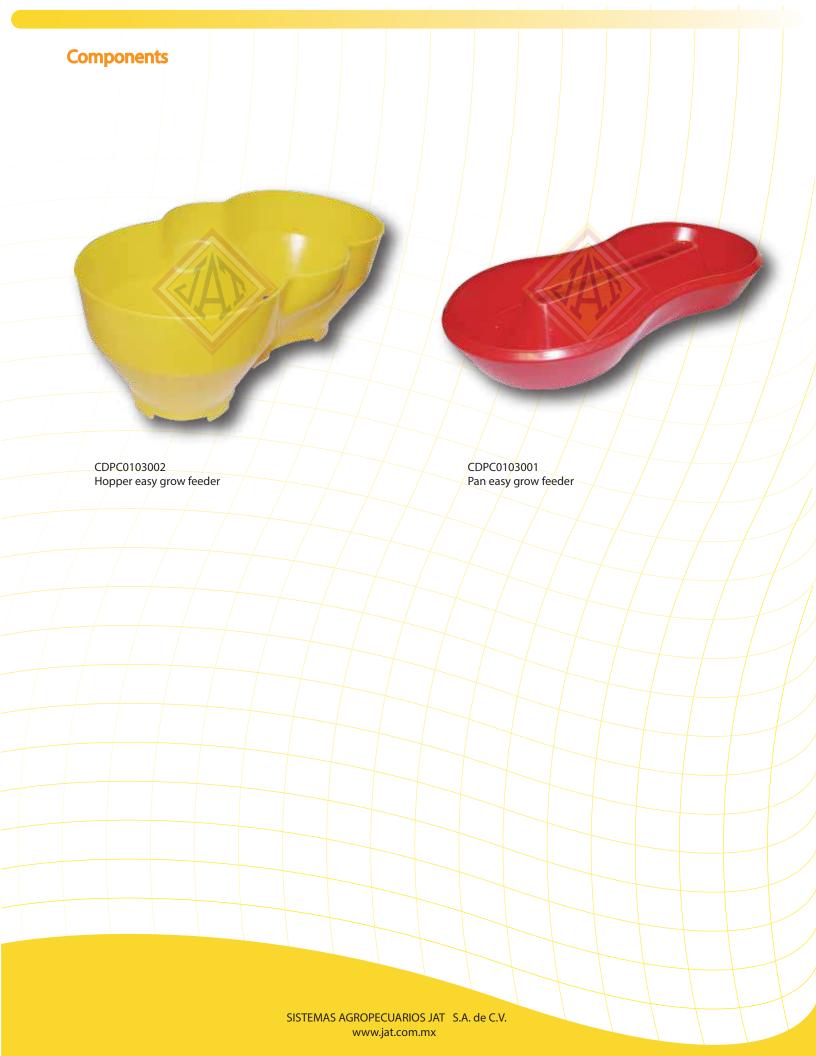

Specialized feeder to be used with baby chicks to guarantee easy access to feed and water from the very beginning of their lives. This will improved feed conversion and daily gain and will help to achieve greater uniformity within the flock. The hopper has an angle specially designed to prevent the bird from getting inside the feeder. This reduces feed waste and contamination. Our lowest center of gravity and the widest base makes it much more stable, avoiding turning.

Thanks to JAT's innovative design, the central part of the dish is narrower and the birds have more space between the feeders allowing more birds to access the feeder. This will also increase the flow of birds between feeders.

It is easy to clean and disinfect thus assuring the good health of the flock