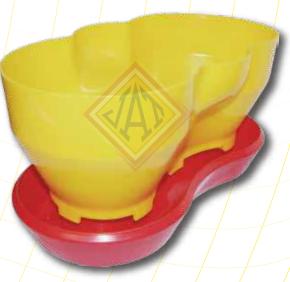

Specialized feeder to be used with baby chicks to guarantee easy access to feed and water from the very beginning of their lives. This will improved feed conversion and daily gain and will help to achieve greater uniformity within the flock. The hopper has an angle specially designed to prevent the bird from getting inside the feeder. This reduces feed waste and contamination. Our lowest center of gravity and the widest base makes it much more stable, avoiding turning.

Thanks to JAT's innovative design, the central part of the dish is narrower and the birds have more space between the feeders allowing more birds to access the feeder. This will also increase the flow of birds between feeders.

It is easy to clean and disinfect thus assuring the good health of the flock