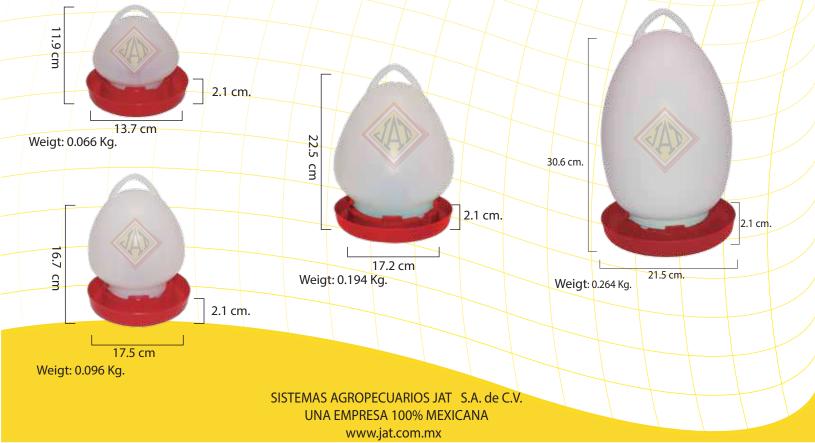

## Poultry drinker ½ ltr, 1 ltr, 2.75 ltr and 6 ltr. BVXX0109003 - BVXX0109004 - BVXX0109005

A good hydration is one of the most important points to take into account to achieve an excellent development in poultry and our drinking fountains, in addition to maintaining good hygiene and health conditions, they also offer fresh, clean and accessible water thanks to their design that prevents the bird get into it.

## Capacity

For broiler chickens from the first day until 12 days old. Water storage: ½ liter, 1 liter, 2.75 liters and 6 liters.