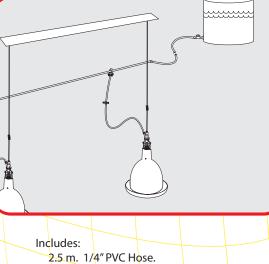

#### Instalation draw

51 cm.

35 cm.

2.5 m. nylon string. Complete clip In-line shut-off