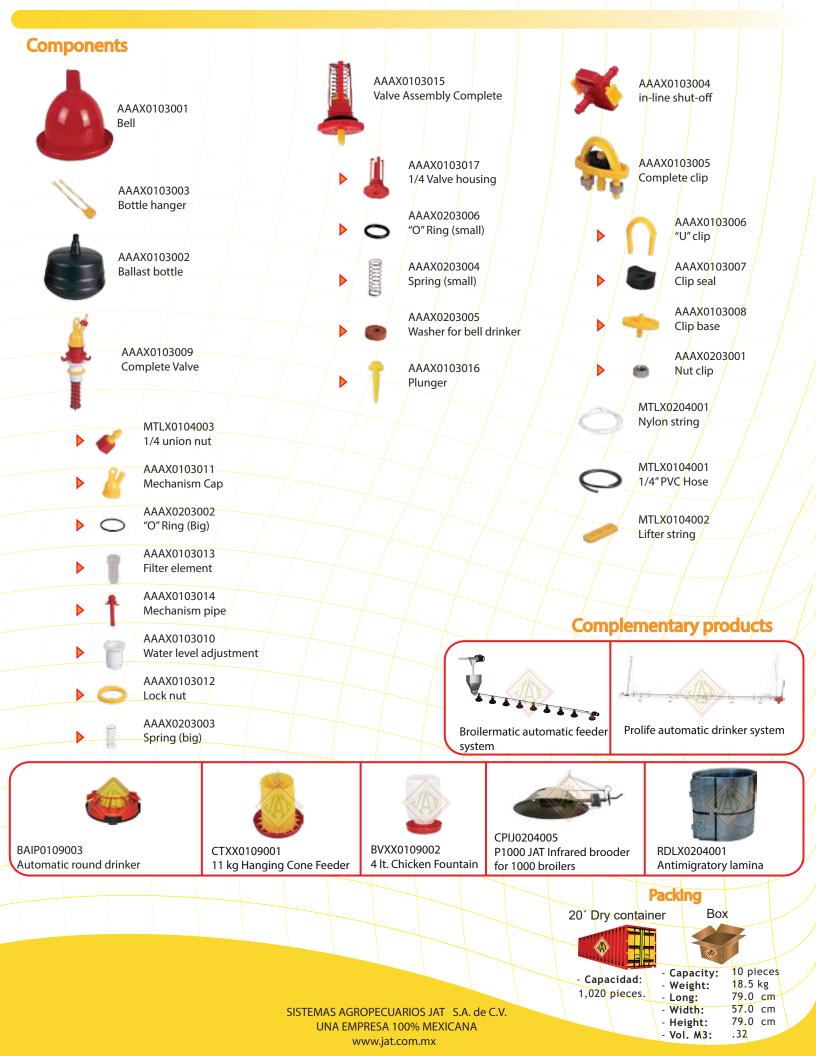

# Automatic Bell Drinker AAAX0109002

## **Characteristics**

- Automatic water level control
- Operates at low pressure with the tank placed 3 m. over the floor, or with a pressure regulator.
- Allows a better medication distribution.
- Easy to notice if there is lack of water in the system.
- Affordable.
- In case of breakdown we have all the spare parts needed making it unnecessary to buy a new complete unit.
- Easily disengage the automatic shutoff of water to achieve trouble-free cleaning and maintenance.
- ♦ Large ballasts increase stability and eliminate spills.
- JAT's strict quality control, allows us to provide full guarantee against manufacturing defects and labor.
- Specialized system that prevents water waste and / or water leakages.