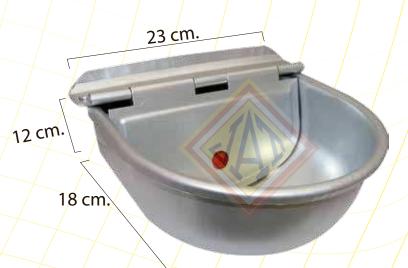

Automatic drinker stainless steel.

BPCA0304002
Automatic drinker galvanized steel.

## **Characteristics**

- Adjustable Valve.
- ♦ Water inlet 1/2 "threaded.
- Constant water level regulated with float.
- Quick and easy cleaning.
- Facilitation of parts and spare parts services.

## **Capacity**

2 liters of water with a pressure of 20 to 50 psi.

## **Material**

High quality galvanized steel and stainless steel.