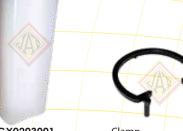

### **Characteristics**

- For use on cage.
- Ultra smooth surface for easy cleaning.
- Lightweight and very resistant material.

# **Capacity**

♦ 1.250 liters.

## **Advantages**

- ♦ It can be used inside or outside of the cage, turning only the base 1/2 turn.
- Easy to use.
- Durability.
- ♦ Economic.

#### **Material**

Polyethylene of the highest quality that give it a longer duration in any environment.

# **Components**



BPGX0203001 Top 1.250 liters.

Clamp.



Base Cup.

# Complementary



Box for rooster.



RPGX0204001 Cage for rooster.



BCGX0104001 Feeder / Drinker 250 ml.



BCGX0104002 Feeder / Drinker 500 ml.



BCGX0104003 Feeder / Drinker 900 ml.





29.5 cm

0.2 cm

12.0 cm