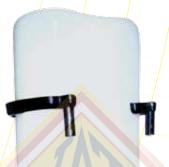

### **Characteristics**

- For use on cage.
- Ultra smooth surface for easy cleaning.
- Lightweight and very resistant material.

# **Capacity**

♦ 1.250 liters.

## **Advantages**

- ♦ It can be used inside or outside of the cage, turning only the base 1/2 turn.
- Easy to use.
- Durability.
- ♦ Economic.

#### **Material**

Polyethylene of the highest quality that give it a longer duration in any environment.

# **Components**



BPGX0203001 Top 1.250 liters.

Clamp.



Base Cup.

# Complementary



Box for rooster.



RPGX0204001 Cage for rooster.



BCGX0104001 Feeder / Drinker 250 ml.



BCGX0104002 Feeder / Drinker 500 ml.



BCGX0104003 Feeder / Drinker 900 ml.





29.5 cm

0.2 cm

12.0 cm