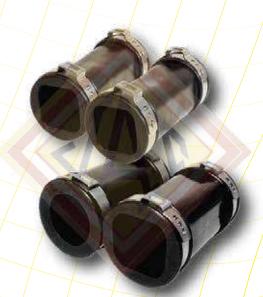

MTLX0103015 Square coupling 22 x 22. SABN0103006 Square coupling 28 x 28. SABN0103005 Round coupling 28 x 28.

### **Characteristics**

- Manufactured with long lasting rubber.
- Its design avoids water leaks.
- It adapts to all brands of tubes squares and round.
- Includes clamp for installation surely avoiding leaks.
- Black color to avoid light from passing and prevent moho accumulation on the inside for more biosecurity.

## **Description**

Square coupling 22x22:

Long 3.3 cm. Width 3.3 cm. High 6.3 cm.

Square coupling 28x28:
Long 4.7 cm. Width 4.7 cm. High 6.4 cm.

Round coupling 28x28:

Long 4.0 cm. Width 4.0 cm. High 6.4 cm.