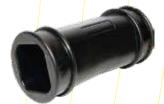

MTLX0103015 Square coupling 22 x 22. SABN0103006 Square coupling 28 x 28. SABN0103005 Round coupling 28 x 28.

## **Description**

Square coupling 22x22:

Long 3.3 cm. Width 3.3 cm. High 6.3 cm.

Square coupling 28x28:
Long 4.7 cm. Width 4.7 cm. High 6.4 cm.

Round coupling 28x28:

Long 4.0 cm. Width 4.0 cm. High 6.4 cm.

# **Components**

SABN0203047 Clamp 22x22.

SABN0303005 Clamp 28x28.

SABN0103022 Square rubber coupling without clamp 22x22.

SABN0103009 Square rubber coupling without clamp 28x28.

SABN0103008 Round rubber coupling without clamp 28x28