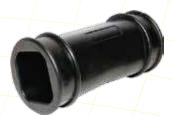

MTLX0103015 Square coupling 22 x 22. SABN0103006 Square coupling 28 x 28. SABN0103005 Round coupling 28 x 28.

## **Description**

Square coupling 22x22:

Long 3.3 cm. Width 3.3 cm. High 6.3 cm.

Square coupling 28x28:
Long 4.7 cm. Width 4.7 cm. High 6.4 cm.

Round coupling 28x28:

Long 4.0 cm. Width 4.0 cm. High 6.4 cm.

# **Components**

SABN0203047 Clamp 22x22.

SABN0303005 Clamp 28x28.

SABN0103022 Square rubber coupling without clamp 22x22.

SABN0103009 Square rubber coupling without clamp 28x28.

SABN0103008 Round rubber coupling without clamp 28x28