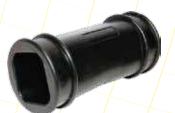

MTLX0103015 Square coupling 22 x 22. SABN0103006 Square coupling 28 x 28. SABN0103005 Round coupling 28 x 28.

### **Characteristics**

- Manufactured with long lasting rubber.
- Its design avoids water leaks.
- It adapts to all brands of tubes squares and round.
- Includes clamp for installation surely avoiding leaks.
- Black color to avoid light from passing and prevent moho accumulation on the inside for more biosecurity.

## **Description**

Square coupling 22x22:

Long 3.3 cm. Width 3.3 cm. High 6.3 cm.

Square coupling 28x28:
Long 4.7 cm. Width 4.7 cm. High 6.4 cm.

Round coupling 28x28:

Long 4.0 cm. Width 4.0 cm. High 6.4 cm.