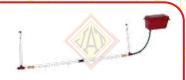

## **Complementary**

SABN0104004 PVC square tube 22 x 22, 28 x 28.

Prolife automatic drinker system.

Automatic drinker system for layers.